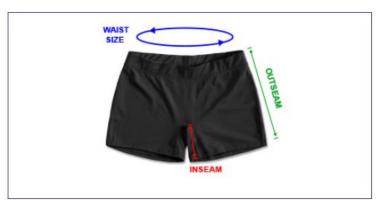

| SIZE       | S     | M     | E.      | XL   |
|------------|-------|-------|---------|------|
| PANTS SIZE | (3-5) | (7-9) | (11-13) | (15) |
| INSEAM     | 2.75  | 3     | 3.25    | 3.25 |
| OUTSEAM    | 12.5  | 13    | 13.5    | 13.5 |

#### How to Measure:

Lay garment flat and use a tape measure or ruler.

INSEAM: Measure from the seam connecting the legs together to the seam at the bottom hem of the garment.

**OUTSEAM:** Measure along the outer edge of the garment. Start at the top of the waistband and end at the bottom hem.