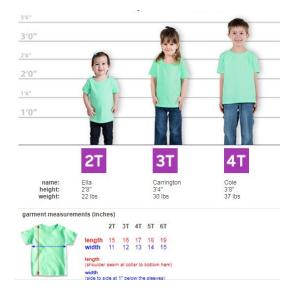

December 15**.

To guarantee delivery by our May Performances, please have orders in by **March 30**. To guarantee delivery for our summer performance please have orders in by **June 30**.

#### \*Limited Supply



IF unsure what size to order, please include measurements on your registration.

#### **Most important measurements:**

For Leotards & Biketard: Girth (Discount Leotards run small)

For Shorts: waist and hips

For shirts & jackets: Chest and girth

Pants: Waist and inseam/outseam

For tights: weight and height, see chart below

For shoes: Sizes: 7-3 Child; 3.5-10 Adult, Medium (US Sizes)

**Suggested Fitting:** Child: Order 2 sizes larger than street shoe. Adult: Order same size as street shoe.

CM= Child Medium Width

AM= Adult Medium Width

### **T-Shirt**



### **Toddler**



### **Crew**

### **Performance**





### **Performance V-Neck**

### **Crew Sweatshirt**



# **Hoodie & Zip Hoodie**





### **Sweatpants**



| garment measurements (inches) |       |         |         |  |  |
|-------------------------------|-------|---------|---------|--|--|
| SIZE                          | YS    | YM      | YL      |  |  |
| YOUTH SIZES                   | (6-8) | (10-12) | (14-16) |  |  |
| INSEAM                        | 19    | 22      | 25      |  |  |
| OUTSEAM                       | 29    | 32      | 36      |  |  |

#### How to Measure:

Lay garment flat and use a tape measure or ruler.

INSEAM: Measure from the seam connecting the legs together to the seam at the bottom hem of the garment.

**OUTSEAM:** Measure along the outer edge of the garment. Start