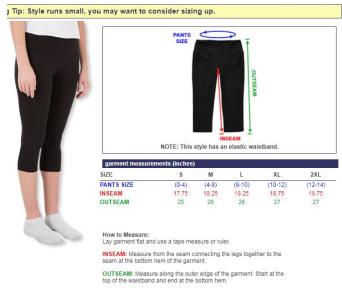

| SIZE       | S     | M     | E.      | XL   |
|------------|-------|-------|---------|------|
| PANTS SIZE | (3-5) | (7-9) | (11-13) | (15) |
| INSEAM     | 2.75  | 3     | 3.25    | 3.25 |
| OUTSEAM    | 12.5  | 13    | 13.5    | 13.5 |

#### How to Measure:

Lay garment flat and use a tape measure or ruler.

INSEAM: Measure from the seam connecting the legs together to the seam at the bottom hem of the garment.

**OUTSEAM:** Measure along the outer edge of the garment. Start at the top of the waistband and end at the bottom hem.