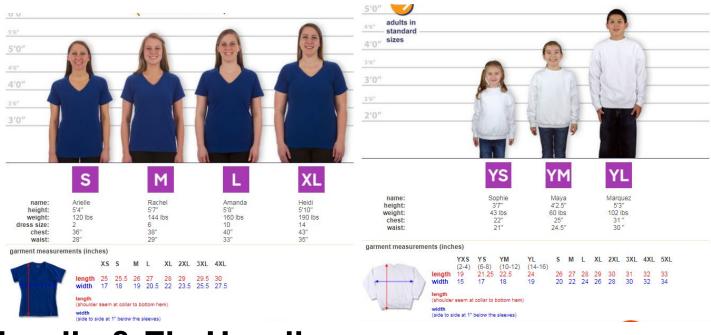

h 30**. To guarantee delivery for our summer performance please have orders in by **June 30**.

#### \*Limited Supply



IF unsure what size to order, please include measurements on your registration.

#### **Most important measurements:**

For Leotards & Biketard: Girth (Discount Leotards run small)

For Shorts: waist and hips

For shirts & jackets: Chest and girth

Pants: Waist and inseam/outseam

For tights: weight and height, see chart below

For shoes: Sizes: 7-3 Child; 3.5-10 Adult, Medium (US Sizes)

**Suggested Fitting:** Child: Order 2 sizes larger than street shoe. Adult: Order same size as street shoe.

CM= Child Medium Width

AM= Adult Medium Width

### **T-Shirt**



### **Toddler**



### **Crew**

### **Performance**





### **Performance V-Neck**

### **Crew Sweatshirt**



# **Hoodie & Zip Hoodie**





### **Sweatpants**



| garment measurements (inches) |       |         |         |  |  |
|-------------------------------|-------|---------|---------|--|--|
| SIZE                          | YS    | YM      | YL      |  |  |
| YOUTH SIZES                   | (6-8) | (10-12) | (14-16) |  |  |
| INSEAM                        | 19    | 22      | 25      |  |  |
| OUTSEAM                       | 29    | 32      | 36      |  |  |

#### How to Measure:

Lay garment flat and use a tape measure or ruler.

INSEAM: Measure from the seam connecting the legs together to the seam at the bottom hem of the garment.

**OUTSEAM:** Measure along the outer edge of the garment. Start at the top of the waistband and end at the bottom hem.





| XL     | XXL     |
|--------|--