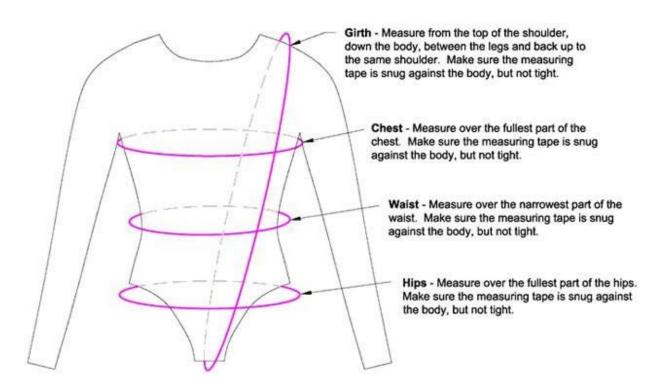

#### **Most important measurements:**

For Leotards & Biketard: Girth (Discount Leotards run small)

For Shorts: waist and hips

For shirts & jackets: Chest and girth

Pants: Waist and inseam/outseam

For tights: weight and height, see chart below

# Capri

To measure girth, place tape measure on center of right shoulder, run through crotch and back to right shoulder loosely (as shown in diagram). Remember, the girth is the most important measurement. When in doubt, let the girth measurement determine size.