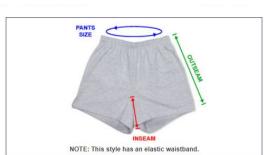

### **Pocket Shorts**

| garment measurements (inches) |       |         |         |         |         |         |         |         |         |
|-------------------------------|-------|---------|---------|---------|---------|---------|---------|---------|---------|
| SIZE                          | YS    | YM      | YL      | S       | M       | L       | XL      | 2XL     | 3XL     |
| WAIST SIZE                    | (6-8) | (10-12) | (14-16) | (28-30) | (32-34) | (36-38) | (40-42) | (44-46) | (48-50) |
| INSEAM                        | 7     | 7.5     | 8       | 9       | 9       | 9       | 9       | 9       | 9       |
| OUTSEAM                       | 17    | 18      | 19      | 21      | 21      | 22      | 22      | 22.5    | 23      |

#### How to Measure:

Lay garment flat and use a tape measure or ruler.

**INSEAM:** Measure from the seam connecting the legs together to the seam at the bottom hem of the garment.

OUTSEAM: Measure along the outer edge of the garment. Start at the top of the waistband and end at the bottom hem.