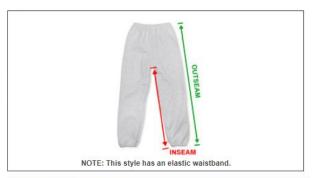

### **Sweatpants**

| garment measurements (inches) |       |         |         |  |  |
|-------------------------------|-------|---------|---------|--|--|
| SIZE                          | YS    | YM      | YL      |  |  |
| YOUTH SIZES                   | (6-8) | (10-12) | (14-16) |  |  |
| INSEAM                        | 19    | 22      | 25      |  |  |
| OUTSEAM                       | 29    | 32      | 36      |  |  |

#### How to Measure:

Lay garment flat and use a tape measure or ruler.

INSEAM: Measure from the seam connecting the legs together to the seam at the bottom hem of the garment.

**OUTSEAM:** Measure along the outer edge of the garment. Start at the top of the waistband and end at the bottom hem.