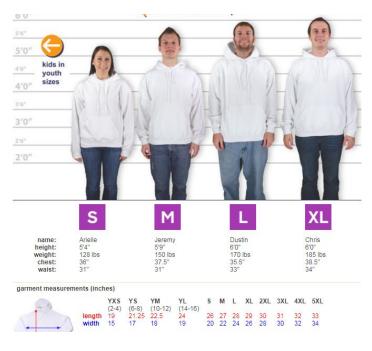

### **T-Shirt**

### **Toddler**

### **Crew**

### **Performance**

### **Performance V-Neck**

### **Crew Sweatshirt**