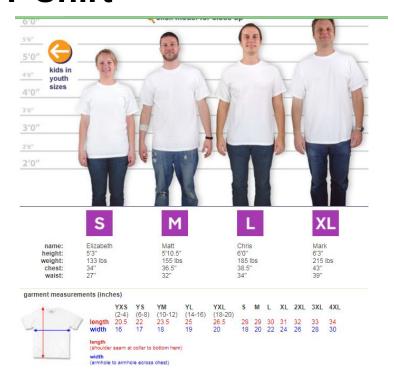

### **T-Shirt**

### **Sweatpants**

| garment measurements (inches) |       |         |         |  |  |
|-------------------------------|-------|---------|---------|--|--|
| SIZE                          | YS    | YM      | YL      |  |  |
| YOUTH SIZES                   | (6-8) | (10-12) | (14-16) |  |  |
| INSEAM                        | 19    | 22      | 25      |  |  |
| OUTSEAM                       | 29    | 32      | 36      |  |  |