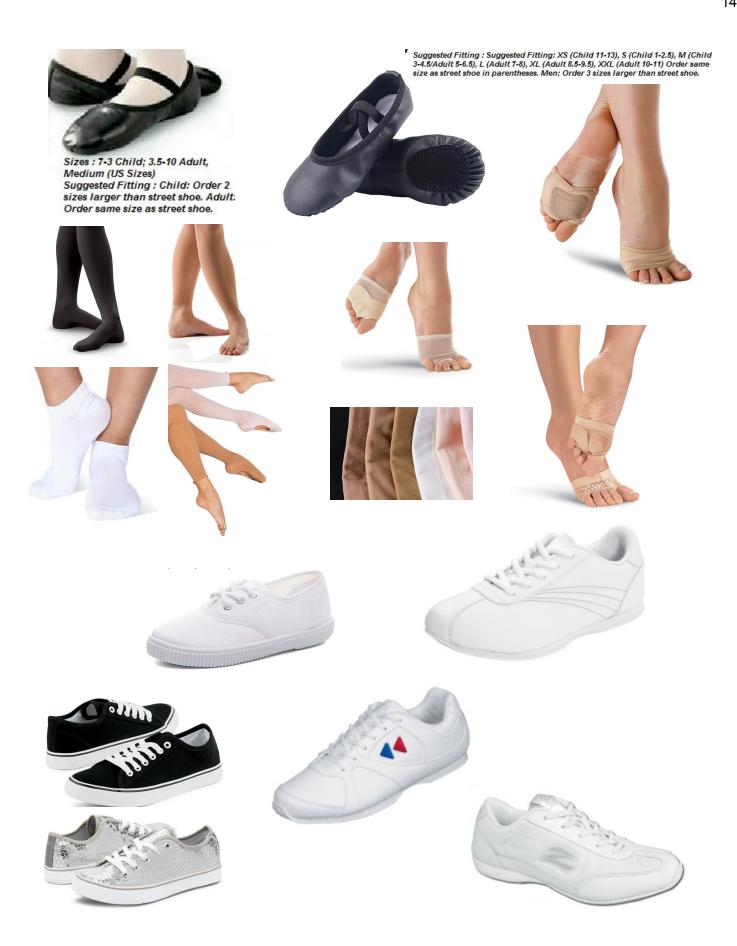

# Tutus, Tights, Socks & Shoes are Important!

We are excited to now offer a variety of tights and shoes to our students. Tights are important because they help keep muscles warm. Shoes because they are great support for all the jumping, tumbling, landing, stunting and turning involved with Cheer, Dance and Parkour. It is essential to get the correct shoe for the right class. These shoes aid in performing jumps, stunts and tumbling while also giving the correct support and glide when dancing, turning and sliding into splits during routines. Unlike regular gym shoes these shoes are specifically made for cheering, dancing, parkour & tumbling. We are also happy to offer some fun tutu options to dress up your dancer!

#### Prices

Zephz Butterfly Lite:

\$107

| Prices                            |                    |                                                                                                       |
|-----------------------------------|--------------------|-------------------------------------------------------------------------------------------------------|
| (See Size recommendations)        |                    |                                                                                                       |
| Long Tutu:                        | \$17               | (XSC-L)                                                                                               |
| Short Tutu:                       | \$17               | (XSC-XL)                                                                                              |
| Ankle sock:                       | \$5 or 2 for \$7   | (YS-XL)                                                                                               |
| Regular Footed tights:            | \$12 or 2 for \$20 | (XSC-XXLA)                                                                                            |
| Transition Tights:                | \$15 or 2 for \$25 | (SC-XXLA)                                                                                             |
| Footless Tights:                  | \$20 or 2 for \$35 | (SC-XLA)                                                                                              |
| Basic Ballet Shoe:                | \$28               | (Sizes : 7-3 Child; 3.5-10 Adult, Available in Medium and Wide Widths (US Sizes) Suggested Fitting    |
| :                                 |                    |                                                                                                       |
|                                   |                    | Child: Order 2 sizes larger than street shoe. Adult: Order same size as street shoe.)                 |
| Split Sole Ballet Shoe:           | \$34               | (Sizes : 5-3 child; 3.5-10 Adult, Medium (US Sizes) Suggested Fitting : Women: Order 1/2 to 1 size    |
| •                                 |                    | larger than street shoe. Men: Order 2 1/2 to 3 sizes larger than street shoe.)                        |
| Mesh 1/2Sole Lyrical Shoe:        | \$22               | (Sizes : XS-MA Child; LA-XXL Adult, Available in Medium Widths (US Sizes) Suggested Fitting : XS      |
|                                   |                    | (Child 11-13), SA (Child 1-2.5), MA (Child 3-4.5/Adult 5-6.5) LA (Adult 7-8), XL (Adult 8.5-9.5), XXL |
|                                   |                    | (Adult 10-11) Men: Order 3 sizes larger than street shoe.)                                            |
| 1/2Sole Lyrical Shoe:             | \$37               | (Sizes: XS-L, Medium (US Sizes) Suggested Fitting: XS (11-2), S (2.5-5), M (5.5-8), L (8.5-12). Order |
|                                   |                    | same size as street shoe.)                                                                            |
| CRYSTAL FOOTUNDEEZ:               | \$55               | (Sizes : US Adult sizes)                                                                              |
| Canvas Shoe:                      | \$29               | (Sizes : 6-3 Child; 3-11 Adult, Toddler sizes: see chart Child sizes: THE SHOES IS LARGE THAN         |
|                                   |                    | STANDARD, PLEASE CHOOSE 1-2 SIZE SMALL THAN USUAL Adult sizes: Fit: As expected)                      |
| Silver sequin sneakers:           | \$58               | (Sizes: 9-3 Child; 4-12 Adult, Available in Medium and Wide Widths (US Sizes) Suggested Fitting:      |
| •                                 |                    | Child: Order same as street shoe. Whole sizes only.)                                                  |
| Fierce Feats Flare Tumbling Shoe: | \$58               | (Sizing recommendation: We suggest you order 1/2 size larger than your regular street                 |
| shoe size.)                       |                    |                                                                                                       |
| Kaepa Cheerful Tumbling Shoe:     | \$69               | (Suggested Fitting: Women: Order street shoe size. For half sizes or extreme feet, order the next     |
|                                   |                    | size up. Men: Order two sizes larger than street shoe.)                                               |

(Sizing Note: We recommend when ordering cheer shoes to order one half to one size larger than

you would normally wear. )
\*Supplies are limited

**Deadlines:** 

Please have all orders in by **November 31,** if you want to guarantee Christmas delivery. To guarantee delivery by our January Performances, please have orders in by **December 15**.

# **Shoe Sizing:**

#### **Ballet Shoes:**

Sizes: 7-3 Child; 3.5-10 Adult, Medium (US Sizes)

**Suggested Fitting:** Child: Order 2 sizes larger than street shoe. Adult: Order same size as street shoe.

#### Half Sole Mesh Lyrical Shoes:

Sizes: XS-XL, Medium (US Sizes)

**Suggested Fitting:** Suggested Fitting: XS (Child 11-13), S (Child 1-2.5), M (Child 3-4.5/Adult 5-6.5), L (Adult 7-8), XL (Adult 8.5-9.5), XXL (Adult 10-11) Order same size as street shoe in parentheses. Men: Order 3 sizes larger than street shoe.

#### **Double Stitched Half Sole Lyrical Shoes:**

Sizes: XS-L, Medium (US Sizes)

**Suggested Fitting:** XS (11-2), S (2.5-5), M (5.5-8), L (8.5-12). Order same size as street shoe.

#### **Cheer Shoes:**

Sizes: Y10-Y2 and L4-L13 available

(Sizes do run small make sure to order ½ to 1 full size larger than street shoe. For wide feet a full size up is recommended)

| canvas toddler shoe chart: | 6 M US Toddler Sole length 6.29 Inch       |  |  |  |  |  |
|----------------------------|--------------------------------------------|--|--|--|--|--|
|                            | 7 M US Toddler Sole length 6.49 Inch       |  |  |  |  |  |
|                            | 8 M US Toddler Sole length 6.69 Inch       |  |  |  |  |  |
|                            | 9 M US Toddler Sole length 6.88 Inch       |  |  |  |  |  |
|                            | 10 M US Toddler Sole length 7.08 Inch      |  |  |  |  |  |
|                            | 11 M US Little Kid Sole length 7.28 Inch   |  |  |  |  |  |
|                            | 12 M US Little Kid Sole length 7.48 Inch   |  |  |  |  |  |
|                            | 12.5 M US Little Kid Sole length 7.67 Inch |  |  |  |  |  |
|                            | 13 M US Little Kid Sole length 7.87 Inch   |  |  |  |  |  |
|                            | 1 M US Little Kid Sole length 8.07 Inch    |  |  |  |  |  |
|                            | 2 M US Little Kid Sole length 8.26 Inch    |  |  |  |  |  |