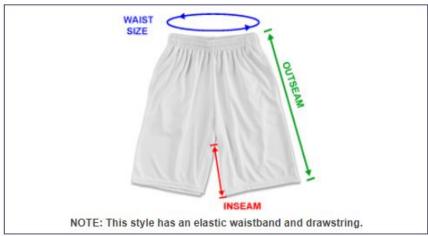

#### **Most important measurements:**

For Leotards & Biketard: Girth (Discount Leotards run small)

For Shorts: waist and hips

For shirts & jackets: Chest and girth

Pants: Waist and inseam/outseam

For tights: weight and height, see chart below

#### How to Measure:

Lay garment flat and use a tape measure or ruler.

INSEAM: Measure from the seam connecting the legs together to the seam at the bottom hem of the garment.

**OUTSEAM:** Measure along the outer edge of the garment. Start at the top of the waistband and end at the bottom hem.

 ${\bf OUTSEAM}.$  Measure along the outer edge of the garment. Start at the top of the waistband and end at the bottom hem.