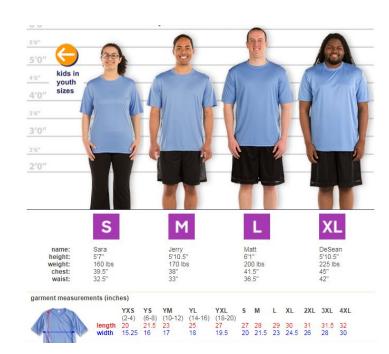

y our May Performances, please have orders in by **March 30**. To guarantee delivery for our summer performance please have orders in by **June 30**.

#### \*Limited Supply



IF unsure what size to order, please include measurements on your registration.

#### **Most important measurements:**

For Leotards & Biketard: Girth (Discount Leotards run small)

For Shorts: waist and hips

For shirts & jackets: Chest and girth

Pants: Waist and inseam/outseam

For tights: weight and height, see chart below

For shoes: Sizes: 7-3 Child; 3.5-10 Adult, Medium (US Sizes)

**Suggested Fitting:** Child: Order 2 sizes larger than street shoe. Adult: Order same size as street shoe.

CM= Child Medium Width

AM= Adult Medium Width

### **T-Shirt**



### **Toddler**



### **Crew**

### **Performance**





### **Performance V-Neck**

### **Crew Sweatshirt**



# **Hoodie & Zip Hoodie**





### **Sweatpants**



| garment measurements (inches) |       |         |         |  |  |
|-------------------------------|-------|---------|---------|--|--|
| SIZE                          | YS    | YM      | YL      |  |  |
| YOUTH SIZES                   | (6-8) | (10-12) | (14-16) |  |  |
| INSEAM                        | 19    | 22      | 25      |  |  |
| OUTSEAM                       | 29    | 32      | 36      |  |  |

#### How to Measure:

Lay garment flat and use a tape measure or ruler.

INSEAM: Measure from the seam connecting the legs together to the seam at the bottom hem of the garment.

**OUTSEAM:** Measure along the outer edge of the garment. Start at the top of the waistband and end at