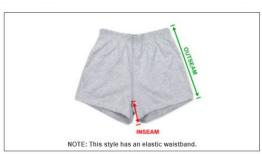

### **Loose Shorts**

| garment measurements (inches) |       |      |        |         |      |  |
|-------------------------------|-------|------|--------|---------|------|--|
| SIZE                          | YXS   | YS   | YM     | YL      | YXL  |  |
| YOUTH SIZES                   | (5-6) | (7)  | (8-10) | (12-14) | (16) |  |
| INSEAM                        | 2.66  | 2.66 | 2.66   | 2.66    | 2.75 |  |
| OUTSEAM                       | 8     | 10   | 10.5   | 11      | 11   |  |

How to Measure: Lay garment flat and use a tape measure or ruler.

INSEAM: Measure from the seam connecting the legs together to the seam at the bottom hem of the garment.

OUTSEAM: Measure along the outer edge of the garment. Start at the top of the waistband and end at the bottom hem.