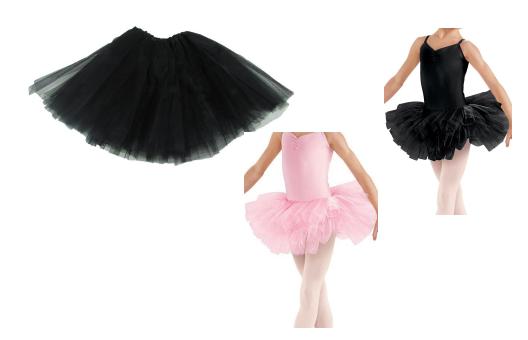

**GYMNASTIC BIKETARD:** 

SIZES: 2T-10

COLOR: WHITE/BLACK

COLOR: BLACK, PINK, WHITE

**BASIC CAP SLEEVE** LEOTARD:

\$47 \$32 SIZES: 1T-10

**LEOTARD WITH TUTU:** \$50 \$37 SIZES: 1T-10 COLOR: BLACK, PINK

\*Supplies are limited, Check available sizes and colors before ordering.

# Tutus, Tights, Socks & Shoes are Important!

We are excited to now offer a variety of tights and shoes to our students. Tights are important because they help keep muscles warm. Shoes because they are great support for all the jumping, tumbling, landing, stunting and turning involved with Cheer, Dance and Parkour. It is essential to get the correct shoe for the right class. These shoes aid in performing jumps, stunts and tumbling while also giving the correct support and glide when dancing, turning and sliding into splits during routines. Unlike regular gym shoes these shoes are specifically made for cheering, dancing, parkour & tumbling. We are also happy to offer some fun tutu options to dress up your dancer!

#### Prices

Zephz Butterfly Lite:

\$107

| Prices                            |                    |                                                                                                       |
|-----------------------------------|--------------------|-------------------------------------------------------------------------------------------------------|
| (See Size recommendations)        |                    |                                                                                                       |
| Long Tutu:                        | \$17               | (XSC-L)                                                                                               |
| Short Tutu:                       | \$17               | (XSC-XL)                                                                                              |
| Ankle sock:                       | \$5 or 2 for \$7   | (YS-XL)                                                                                               |
| Regular Footed tights:            | \$12 or 2 for \$20 | (XSC-XXLA)                                                                                            |
| Transition Tights:                | \$15 or 2 for \$25 | (SC-XXLA)                                                                                             |
| Footless Tights:                  | \$20 or 2 for \$35 | (SC-XLA)                                                                                              |
| Basic Ballet Shoe:                | \$28               | (Sizes : 7-3 Child; 3.5-10 Adult, Available in Medium and Wide Widths (US Sizes) Suggested Fitting    |
| :                                 |                    |                                                                                                       |
|                                   |                    | Child: Order 2 sizes larger than street shoe. Adult: Order same size as street shoe.)                 |
| Split Sole Ballet Shoe:           | \$34               | (Sizes : 5-3 child; 3.5-10 Adult, Medium (US Sizes) Suggested Fitting : Women: Order 1/2 to 1 size    |
| •                                 |                    | larger than street shoe. Men: Order 2 1/2 to 3 sizes larger than street shoe.)                        |
| Mesh 1/2Sole Lyrical Shoe:        | \$22               | (Sizes : XS-MA Child; LA-XXL Adult, Available in Medium Widths (US Sizes) Suggested Fitting : XS      |
|                                   |                    | (Child 11-13), SA (Child 1-2.5), MA (Child 3-4.5/Adult 5-6.5) LA (Adult 7-8), XL (Adult 8.5-9.5), XXL |
|                                   |                    | (Adult 10-11) Men: Order 3 sizes larger than street shoe.)                                            |
| 1/2Sole Lyrical Shoe:             | \$37               | (Sizes: XS-L, Medium (US Sizes) Suggested Fitting: XS (11-2), S (2.5-5), M (5.5-8), L (8.5-12). Order |
|                                   |                    | same size as street shoe.)                                                                            |
| CRYSTAL FOOTUNDEEZ:               | \$55               | (Sizes : US Adult sizes)                                                                              |
| Canvas Shoe:                      | \$29               | (Sizes : 6-3 Child; 3-11 Adult, Toddler sizes: see chart Child sizes: THE SHOES IS LARGE THAN         |
|                                   |                    | STANDARD, PLEASE CHOOSE 1-2 SIZE SMALL THAN USUAL Adult sizes: Fit: As expected)                      |
| Silver sequin sneakers:           | \$58               | (Sizes: 9-3 Child; 4-12 Adult, Available in Medium and Wide Widths (US Sizes) Suggested Fitting:      |
| •                                 |                    | Child: Order same as street shoe. Whole sizes only.)                                                  |
| Fierce Feats Flare Tumbling Shoe: | \$58               | (Sizing recommendation: We suggest you order 1/2 size larger than your regular street                 |
| shoe size.)                       |                    |                                                                                                       |
| Kaepa Cheerful Tumbling Shoe:     | \$69               | (Suggested Fitting: Women: Order street shoe size. For half sizes or extreme feet, order the next     |
|                                   |                    | size up. Men: Order two sizes larger than street shoe.)                                               |