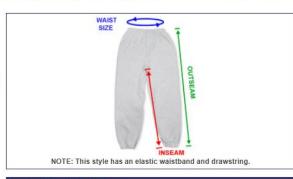

### **Sweatpants**

| garment measurements (inches) |       |         |         |  |  |
|-------------------------------|-------|---------|---------|--|--|
| SIZE                          | YS    | YM      | YL      |  |  |
| YOUTH SIZES                   | (6-8) | (10-12) | (14-16) |  |  |
| INSEAM                        | 19    | 22      | 25      |  |  |
| OUTSEAM                       | 29    | 32      | 36      |  |  |

#### How to Measure:

Lay garment flat and use a tape measure or ruler.

INSEAM: Measure from the seam connecting the legs together to the seam at the bottom hem of the garment.

**OUTSEAM:** Measure along the outer edge of the garment. Start at the top of the waistband and end at the bottom hem.