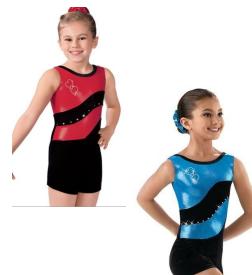

# **HIGH QUALITY OPTIONS!**

Professional Leotard & Biketard great for gymnasts, dancers, and cheer with our featured fun color options.

LONG SLEEVE/ HIGH NECK LEOTARD:

\$48 SIZES: XSC-XLA COLOR: BLACK, WHITE,

RED, BLUE

STRAPPY BIKETARD: \$55 SIZES: XSC-XLA COLOR: BLACK, WATERMELON RED, PINK

LEOTARD: \$47 SIZES: XSC-XLA COLOR: BLACK, PINK, WHITE, RED

TANK LEOTARD: \$46 SIZES: XSC-XXLA COLOR: BLACK, NUDE, PINK, WHITE, RED, BLUE

**GYMNASTICS LEOTARD:** \$45 SIZES: XSC-XLA COLOR: BLACK, NUDE, PINK, WHITE, RED, BLUE

\*Supplies are limited

GYMNASTICS BIKETARD: \$47 SIZES: SC-XLA COLOR: BLACK, NUDE, WHITE, RED