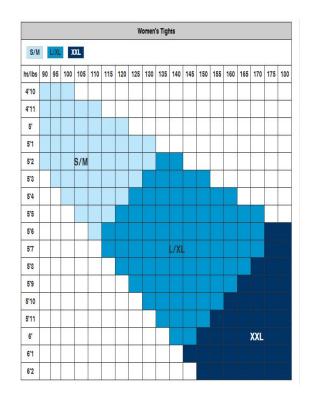

#### **Most important measurements:**

For Leotards & Biketard: Girth (Discount Leotards run small)

For Shorts: waist and hips

For shirts & jackets: Chest and girth

Pants: Waist and inseam/outseam

For tights: weight and height, see chart below

| Children's Tights |         |     |    |    |    |      |    |
|-------------------|---------|-----|----|----|----|------|----|
| nches             | 30 lbs. | 40  | 50 | 60 | 70 | 80   | 90 |
| 36                |         |     |    |    |    |      |    |
| 38                |         |     |    |    |    |      |    |
| 40                |         | 2-6 |    |    |    |      |    |
| 42                |         |     |    |    |    |      |    |
| 44                |         |     |    |    |    |      |    |
| 46                |         |     |    |    |    |      |    |
| 48                |         |     |    |    |    |      |    |
| 50                |         |     |    |    |    |      |    |
| 52                |         |     |    |    |    | 8-12 |    |
| 54                |         |     |    |    |    |      |    |
| 56                |         |     |    |    |    |      |    |
| 58                |         |     |    |    |    |      |    |
| 60                |         |     |    |    |    |      |    |
| 62                |         |     |    |    |    |      |    |
| 64                |         |     |    |    |    |      |    |