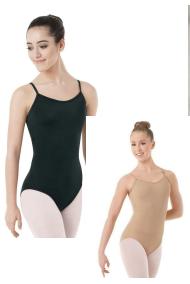

# **HIGH QUALITY OPTIONS!**

Professional Leotard & Biketard great for gymnasts, dancers, and cheer with our featured fun color options.

LONG SLEEVE/ HIGH NECK LEOTARD:

\$48 SIZES: XSC-XLA COLOR: BLACK, WHITE,

RED, BLUE

STRAPPY BIKETARD: \$55 SIZES: XSC-XLA COLOR: BLACK, WATERMELON RED, PINK

LEOTARD: \$47 SIZES: XSC-XLA COLOR: BLACK, PINK, WHITE, RED

TANK LEOTARD: \$46 SIZES: XSC-XXLA COLOR: BLACK, NUDE, PINK, WHITE, RED, BLUE

**GYMNASTICS LEOTARD:** \$45 SIZES: XSC-XLA COLOR: BLACK, NUDE, PINK, WHITE, RED, BLUE

\*Supplies are limited

GYMNASTICS BIKETARD: \$47 SIZES: SC-XLA COLOR: BLACK, NUDE, WHITE, RED