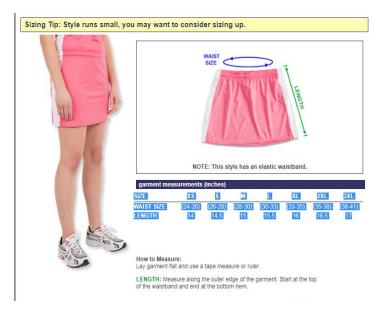

|             |           |         |         |
|-------------------------------|-------|---------|---------|-------------|-------------|-----------|---------|---------|
| SIZE                          | YS    | YM      | YL      | S           | M           | L         | XL      | 2XL     |
| WAIST SIZE                    | (6-8) | (10-12) | (14-16) | (26.5-27.5) | (28.5-29.5) | (30.5-32) | (33-35) | (36-38) |
| INSEAM                        | 3.375 | 3.625   | 3.625   | 4           | 4           | 4         | 4       | 4       |
| OUTSEAM                       | 9     | 9.5     | 10      | 10.5        | 11          | 11.5      | 12.5    | 13.5    |
|                               |       |         |         |             |             |           |         |         |

### **Skirt**



# Capri





To measure girth, place tape measure on center of right shoulder, run through crotch and back to right shoulder loosely (as shown in diagram). Remember, the girth is the most important measurement. When in doubt, let the girth measurement determine size.

This is a guide to help determine correct sizing. See product detail page for available sizes.

|                 |    |                         |                         |                       | Child Sizing                |                         |                     |                           |                          |
|-----------------|----|-------------------------|-------------------------|-----------------------|-----------------------------|-------------------------|---------------------|---------------------