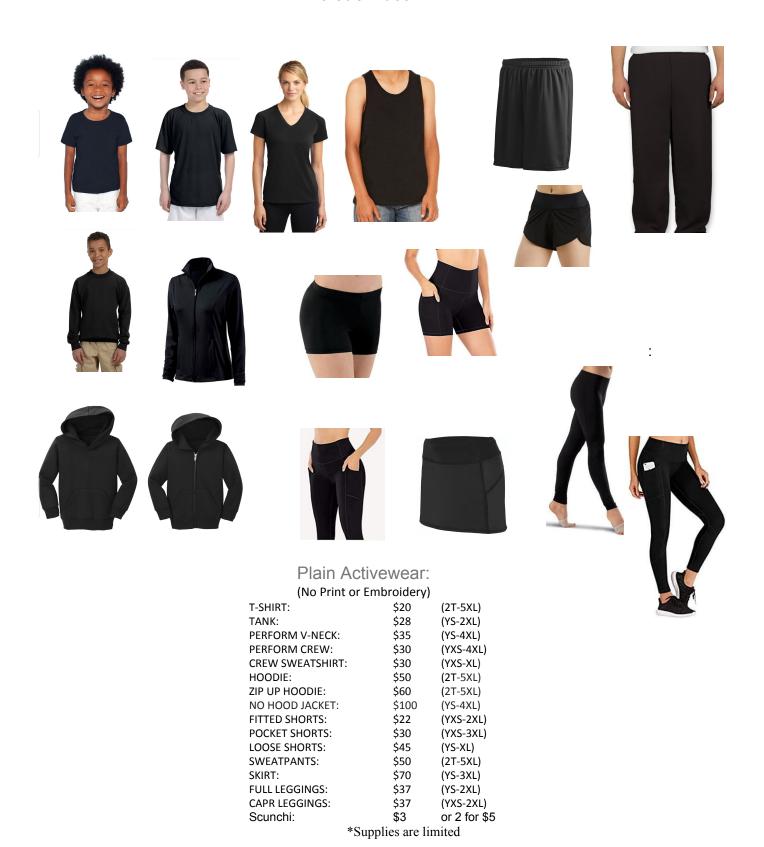

New Athletic Gear can be found starting on Page 12.

**REMEMBER:** All purchases made through Kardio Kidz USA towards clothing and shoes help supplement our costume/performing fund. Thank you for your support!

#### PERSONALIZE YOUR STUFF!

Add one of the below logos to your clothing\*

| (Print          | ed Only) |          |
|-----------------|----------|----------|
| T-SHIRT:        | \$37     | (2T-5XL) |
| TANK:           | \$48     | (YS-2XL) |
| PERFORM V-NECK  | : \$51   | (YS-4XL) |
| PERFORM CREW:   | \$48     | YXS-4XL) |
| CREW SWEATSHIR  | RT:\$47  | (YXS-XL) |
| HOODIE:         | \$67     | (2T-5XL) |
| ZIP UP HOODIE:  | \$77     | (2T-5XL) |
| NO HOOD JACKET: | \$107    | (YS-4XL) |
| FITTED SHORTS:  | \$39     | YXS-2XL) |
| POCKET SHORTS:  | \$47     | YXS-3XL) |
| LOOSE SHORTS:   | \$61     | (YS-XL)  |
| SWEATPANTS:     | \$67     | (2T-5XL) |
| SKIRT:          | \$81     | (YS-3XL) |
| FULL LEGGINGS:  | \$52     | (YS-2XL) |
| CAPRI LEGGINGS: | \$52     | YXS-2XL) |

# KARDIO KIDZ USA Activewear:

| (ONE SIE         | DED)    |           |
|------------------|---------|-----------|
| T-SHIRT:         | \$27    | (2T-5XL)  |
| TANK:            | \$38    | (YS-2XL)  |
| PERFORM V-NECK:  | \$41    | (YS-4XL)  |
| PERFORM CREW:    | \$38    | (YXS-4XL) |
| CREW SWEATSHIRT: | \$37    | (YXS-XL)  |
| HOODIE:          | \$57    | (2T-5XL)  |
| ZIP UP HOODIE:   | \$67    | (2T-5XL)  |
| NO HOOD JACKET:  | \$97    | (YS-4XL)  |
| FITTED SHORTS:   | \$29    | (YXS-2XL) |
| POCKET SHORTS:   | \$37    | (YXS-3XL) |
| LOOSE SHORTS:    | \$51    | (YS-XL)   |
| SWEATPANTS:      | \$57    | (2T-5XL)  |
| SKIRT:           | \$71    | (YS-3XL)  |
| FULL LEGGINGS:   | \$42    | (YS-2XL)  |
| CAPR LEGGINGS:   | \$42    | (YXS-2XL) |
| LEOTARDS:        | \$37-55 | (DEPENDS  |
| Accessories:     | W/LOGO  | W/Persons |

## **ACTIVEWEAR OPTIONS!**

Available in black.