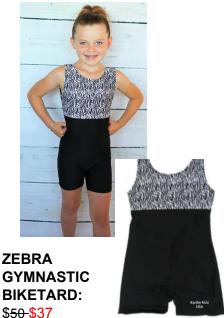

**GYMNASTIC BIKETARD:** 

SIZES: 2T-10

COLOR: WHITE/BLACK

COLOR: BLACK, PINK, WHITE

**BASIC CAP SLEEVE** LEOTARD:

\$47 \$32 SIZES: 1T-10

**LEOTARD WITH TUTU:** \$50 \$37 SIZES: 1T-10 COLOR: BLACK, PINK

\*Supplies are limited, Check available sizes and colors before ordering.