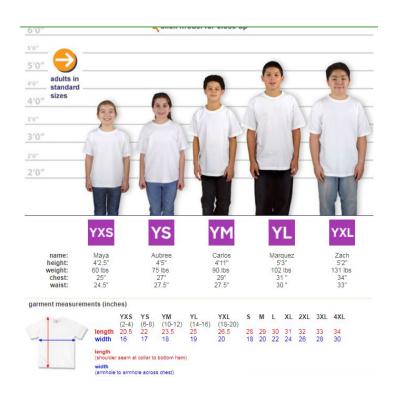

by our May Performances, please have orders in by **March 30**. To guarantee delivery for our summer performance please have orders in by **June 30**.

#### \*Limited Supply



IF unsure what size to order, please include measurements on your registration.

#### **Most important measurements:**

For Leotards & Biketard: Girth (Discount Leotards run small)

For Shorts: waist and hips

For shirts & jackets: Chest and girth

Pants: Waist and inseam/outseam

For tights: weight and height, see chart below

For shoes: Sizes: 7-3 Child; 3.5-10 Adult, Medium (US Sizes)

**Suggested Fitting:** Child: Order 2 sizes larger than street shoe. Adult: Order same size as street shoe.

CM= Child Medium Width

AM= Adult Medium Width

### **T-Shirt**



### **Toddler**



### **Crew**

### **Performance**





### **Performance V-Neck**

### **Crew Sweatshirt**



# **Hoodie & Zip Hoodie**





### **Sweatpants**



| garment measurements (inches) |       |         |         |  |  |
|-------------------------------|-------|---------|---------|--|--|
| SIZE                          | YS    | YM      | YL      |  |  |
| YOUTH SIZES                   | (6-8) | (10-12) | (14-16) |  |  |
| INSEAM                        | 19    | 22      | 25      |  |  |
| OUTSEAM                       | 29    | 32      | 36      |  |  |

#### How to Measure:

Lay garment flat and use a tape measure or ruler.

INSEAM: Measure from the seam connecting the legs together to the seam at the bottom hem of the garment.

**OUTSEAM:** Measure along the outer edge of the garment. Start at the top of the waistband and end