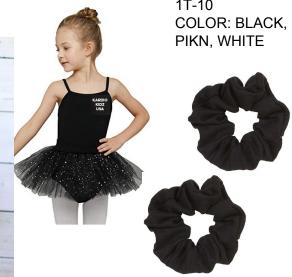

**GYMNASTIC BIKETARD:** 

SIZES: 2T-10

COLOR: WHITE/BLACK

COLOR: BLACK, PINK, WHITE

**BASIC CAP SLEEVE** LEOTARD:

\$47 \$32 SIZES: 1T-10

**LEOTARD WITH TUTU:** \$50 \$37 SIZES: 1T-10 COLOR: BLACK, PINK

\*Supplies are limited, Check available sizes and colors before ordering.

### HAIR SCRUNCHIE TIE:

\$3/each OR \$5 for 2 SIZES: ONE SIZE FITS

ALL

COLOR: BLACK