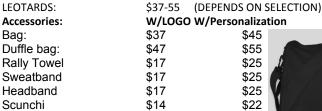

# KARDIO KIDZ USA Activewear:

| (ONE SIE         | DED)    |           |
|------------------|---------|-----------|
| T-SHIRT:         | \$27    | (2T-5XL)  |
| TANK:            | \$38    | (YS-2XL)  |
| PERFORM V-NECK:  | \$41    | (YS-4XL)  |
| PERFORM CREW:    | \$38    | (YXS-4XL) |
| CREW SWEATSHIRT: | \$37    | (YXS-XL)  |
| HOODIE:          | \$57    | (2T-5XL)  |
| ZIP UP HOODIE:   | \$67    | (2T-5XL)  |
| NO HOOD JACKET:  | \$97    | (YS-4XL)  |
| FITTED SHORTS:   | \$29    | (YXS-2XL) |
| POCKET SHORTS:   | \$37    | (YXS-3XL) |
| LOOSE SHORTS:    | \$51    | (YS-XL)   |
| SWEATPANTS:      | \$57    | (2T-5XL)  |
| SKIRT:           | \$71    | (YS-3XL)  |
| FULL LEGGINGS:   | \$42    | (YS-2XL)  |
| CAPR LEGGINGS:   | \$42    | (YXS-2XL) |
| LEOTARDS:        | \$37-55 | (DEPENDS  |
| Accessories:     | W/LOGO  | W/Persons |

Embroidery:

Water Bottle

\$17

13