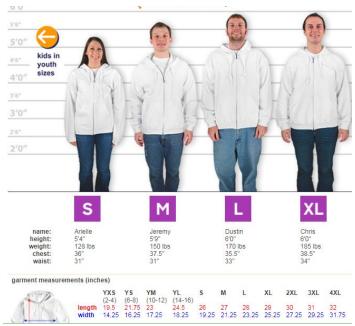

or our summer performance please have orders in by **June 30**.

#### \*Limited Supply



IF unsure what size to order, please include measurements on your registration.

#### **Most important measurements:**

For Leotards & Biketard: Girth (Discount Leotards run small)

For Shorts: waist and hips

For shirts & jackets: Chest and girth

Pants: Waist and inseam/outseam

For tights: weight and height, see chart below

For shoes: Sizes: 7-3 Child; 3.5-10 Adult, Medium (US Sizes)

**Suggested Fitting:** Child: Order 2 sizes larger than street shoe. Adult: Order same size as street shoe.

CM= Child Medium Width

AM= Adult Medium Width

### **T-Shirt**



### **Toddler**



### **Crew**

### **Performance**





### **Performance V-Neck**

### **Crew Sweatshirt**



# **Hoodie & Zip Hoodie**





### **Sweatpants**



| garment measurements (inches) |       |         |         |  |  |
|-------------------------------|-------|---------|---------|--|--|
| SIZE                          | YS    | YM      | YL      |  |  |
| YOUTH SIZES                   | (6-8) | (10-12) | (14-16) |  |  |
| INSEAM                        | 19    | 22      | 25      |  |  |
| OUTSEAM                       | 29    | 32      | 36      |  |  |

#### How to Measure:

Lay garment flat and use a tape measure or ruler.

INSEAM: Measure from the seam connecting the legs together to the seam at the bottom hem of the garment.

**OUTSEAM:** Measure along the outer edge of the garment. Start at the top of the waistband and end at the bottom hem.





| XL     | XXL     |
|--------|---------|
| 40-42) | (44-46) |
|