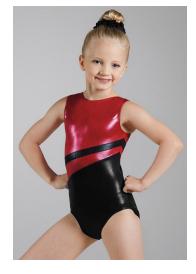

# Wild New Gymnast Leos!

Professional Leotard & Biketards especially for Gymnasts with a little WILD Streak.

LONG SLEEVE USA
GYMNASTICS LEOTARD:
\$95 SIZES: XSC-XXLA
COLOR: RED/SILVER/BLUE

STAR/STRIPE USA
GYMNASTICS LEOTARD:
\$67 SIZES: XSC-LA
COLOR: RED/SILVER/BLACK

METALLIC WAVE USA GYMNASTICS BIKETARD: \$57 SIZES: SC-LA COLOR: RED/BLACK, BLUE/BLACK

OMBRE CHEETAH PRINT GYMNASTICS LEOTARD: \$64 SIZES: XSC-XLA COLOR: RED, SILVER, BLUE, BLACK

METALLIC TANK
GYMNASTICS LEOTARD:
\$45 SIZES: XSC-XLA
COLOR: RED, SILVER,
BLACK
\*Supplies are limited(these items
are not available for

personalization)

HALFSIES
COLORBLOCK
GYMNASTICS LEOTARD:
\$62 SIZES: XSC-LA
COLOR: RED/BLACK