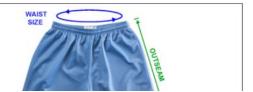

#### **Most important measurements:**

For Leotards & Biketard: Girth (Discount Leotards run small)

For Shorts: waist and hips

For shirts & jackets: Chest and girth

Pants: Waist and inseam/outseam

For tights: weight and height, see chart below

### **Sweatpants**

| garment measurements (inches) |       |         |         |  |  |
|-------------------------------|-------|---------|---------|--|--|
| SIZE                          | YS    | YM      | YL      |  |  |
| YOUTH SIZES                   | (6-8) | (10-12) | (14-16) |  |  |
| INSEAM                        | 19    | 22      | 25      |  |  |
| OUTSEAM                       | 29    | 32      | 36      |  |  |

#### How to Measure:

Lay garment flat and use a tape measure or ruler.

INSEAM: Measure from the seam connecting the legs together to the seam at the bottom hem of the garment.

**OUTSEAM:** Measure along the outer edge of the garment. Start at the top of the waistband and end at the bottom hem.