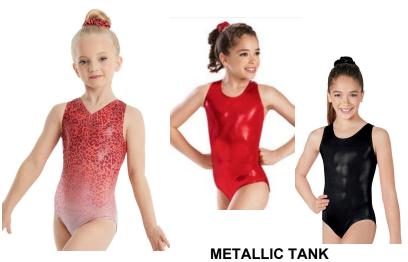

METALLIC WAVE USA GYMNASTICS BIKETARD: \$57 SIZES: SC-LA COLOR: RED/BLACK, BLUE/BLACK

OMBRE CHEETAH PRINT GYMNASTICS LEOTARD: \$64 SIZES: XSC-XLA COLOR: RED, SILVER, BLUE, BLACK

METALLIC TANK
GYMNASTICS LEOTARD:
\$45 SIZES: XSC-XLA
COLOR: RED, SILVER,
BLACK
\*Supplies are limited(these items
are not available for